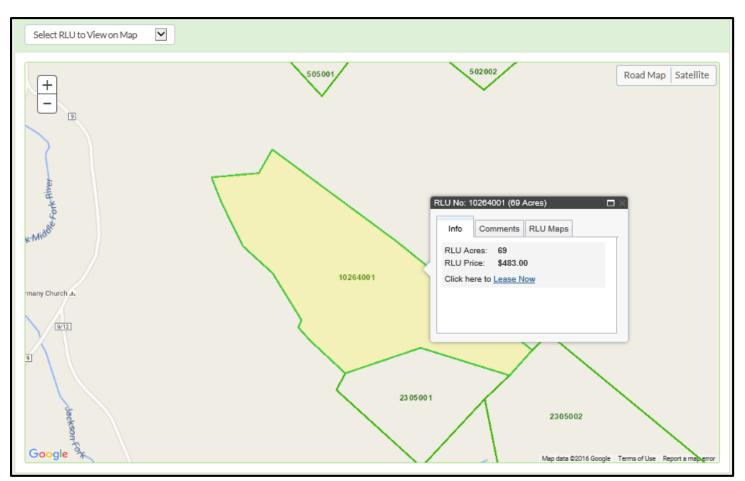

| RLU No: 10264001   |                      |  |  |
|--------------------|----------------------|--|--|
| Acres              | 69.00                |  |  |
| Location           | Upshur County, WV    |  |  |
| Tract Description  | TALLMAN              |  |  |
| Lease Type         | Lease Now            |  |  |
| Bid Start Date     | N/A                  |  |  |
| Bid End Date       | N/A                  |  |  |
| Lease Start Date   | Feb 01, 2016         |  |  |
| Lease End Date     | Feb 01, 2017         |  |  |
| Comments           |                      |  |  |
| RLU Price          | \$483.00 🖌 Lease Now |  |  |
| RLU Maps           | Aerial               |  |  |
| Special Conditions | Not Available        |  |  |

### View RLU on the Map

Clicking Q View on Map allows you to view RLUs on an interactive map. You are also able to select the RLU you would like to view on the map from the drop-down arrow on the top left portion of your screen.

Zoom In/Out: Zooming in/out can be accomplished by selecting the + or - on the left side of the map.

<u>Pan</u>: Panning can be accomplished by holding down the left mouse button while dragging the mouse pointer to pull the map in any desired direction.

Switch Background Map: The background map can be changed from Road Map to Satellite.